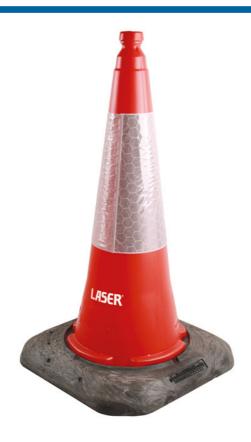

## **Heavy Duty Traffic Cone - 750mm**

A heavy-duty traffic cone, with a two-piece moulded construction and a weighted base. Suitable for a wide variety of hazard warning uses, including; workshops, car parks, factories, warehouses and sports.

## **Additional Information**

- Two-piece moulded traffic cone.
- Dimensions: 750mm height, 430 x 430mm base. Weight 4kg.
- HDPE cone material which won't be damaged from UV rays, base made from 100% recycled PVC.
- Single reflective band. EN13422. Made in UK.
- A larger, 1000mm, traffic cone is also available, please see Part No. 9014.